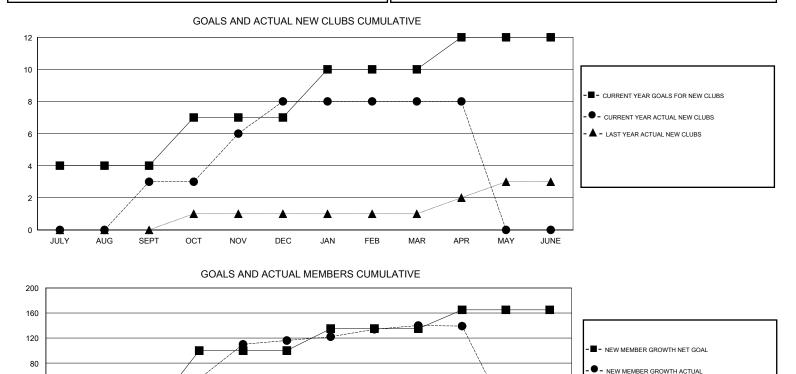

## LOCATION REP OF BANGLADESH

GMT CA

| Clubs<br>RESULTS FOR 2016-2017 |   |   |   | Members<br>RESULTS FOR 2016-2017 |    |     |    |
|--------------------------------|---|---|---|----------------------------------|----|-----|----|
|                                |   |   |   |                                  |    |     |    |
| JULY/AUG/SEPT                  | 4 | 3 | 2 | JULY/AUG/SEPT                    | 10 | 75  | 36 |
| OCT/NOV/DEC                    | 3 | 5 | 3 | OCT/NOV/DEC                      | 90 | 126 | 49 |
| JAN/FEB/MAR                    | 3 | 0 | 0 | JAN/FEB/MAR                      | 35 | 33  | 9  |
| APR/MAY/JUNE                   | 2 | 0 | 1 | APR/MAY/JUNE                     | 30 | 28  | 29 |